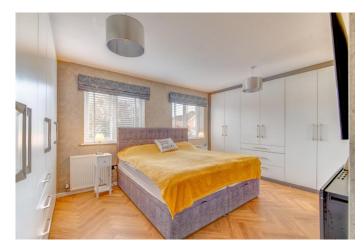

The first-floor landing establishes: bedroom one is accessed via a separated staircase within the dining area and is a generous double with integral wardrobes and an ensuite shower room, bedroom two presents a further double with potential space for wardrobes, bedrooms three and four are similarly sized doubles also with space for potential storage and bedroom five is a comfortable single. The modern bathroom of the house offers a shower/bath, wash basin and WC.

**Utility Room** 5'3" x 16'2" (1.6m x 4.93m) Both max

Landing

**Bedroom one**  $13'8'' \times 16' (4.17m \times 4.88m)$  Both max (into wardrobes)

**Ensuite** 5'7" x 7'6" (1.7m x 2.29m) Both max

**Bedroom two** 11'4" x 13'4" (3.45m x 4.06m) Both max (L-shaped)