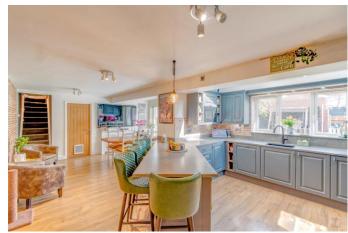

### **Description:**

A well-presented and modernised, five-bedroom detached family home situated in Brockhill, Redditch. Boasting a generous lounge space with a bay window, a newly fitted, contemporary open plan kitchen/dining room, a double garage and a versatile garden.

To the front of the property is a very generous drive space with ample space for parking multiple vehicles, forward access to the double garage and side-gated rear access.

The ground floor of the accommodation comprises: a welcoming entrance hallway, a spacious lounge with a bay window, the modern kitchen/dining room is a generous space offering; a sink, dishwasher, fitted fridge within a breakfast bar, a skylight window, as well as space/plumbing for freestanding appliances. This floor also gives access to a utility room, rear access to the garage and a downstairs WC.