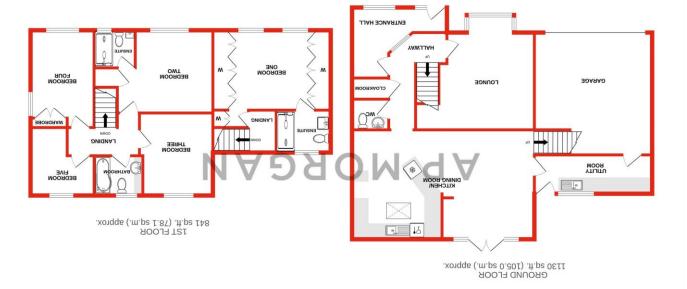

To the front of the property is a very generous drive space with ample space for parking multiple vehicles, forward access to the double garage and side-gated rear access.

The ground floor of the accommodation comprises: a welcoming entrance hallway, a spacious lounge with a bay window, the modern kitchen/dining room is a generous space offering; a sink, dishwasher, fitted fridge within a breakfast bar, a skylight window, as well as space/plumbing for freestanding appliances. This floor also gives access to a utility room, rear access to the garage and a downstairs WC.

The first-floor landing establishes: bedroom one is accessed via a separated staircase within the dining area and is a generous double with integral wardrobes and an ensuite shower room, bedroom two presents a further double with potential space for wardrobes, bedrooms three and four are similarly sized doubles also with space for potential storage and bedroom five is a comfortable single. The modern bathroom of the house offers a shower/bath, wash basin and WC.

#### **Details:**

**Entrance Hall** 9'8" x 13' (2.95m x 3.96m) Both max (L-shaped)

Hallway

**Lounge** 15'9" x 16'4" (4.8m x 4.98m) Both max (into bay)

**WC** 4'3" x 5' (1.3m x 1.52m) Both max

**Kitchen/Dining Room** 15' x 25'5" (4.57m x 7.75m) Both max

**Utility Room** 5'3" x 16'2" (1.6m x 4.93m) Both max

Landing

**Bedroom one**  $13'8'' \times 16' (4.17m \times 4.88m)$  Both max (into wardrobes)

**Ensuite** 5'7" x 7'6" (1.7m x 2.29m) Both max

**Bedroom two** 11'4" x 13'4" (3.45m x 4.06m) Both max (L-shaped)

**Ensuite** 5'2" x 5'2" (1.57m x 1.57m) Both max

Bedroom three 11'4" x 10'1" (3.45m x 3.07m) Both max

**Bedroom four** 13'4" x 8'9" (4.06m x 2.67m) Both max

**Bedroom five** 8'8" x 8'7" (2.64m x 2.62m) Both max

**Bathroom** 6'1" x 6'9" (1.85m x 2.06m) Both max

**Garage** 17'6" x 16'8" (5.33m x 5.08m) Both max (L-shaped)

**EPC Rating:** C

**Council Tax Band:** E (tbc by solicitors). **Tenure:** Freehold (tbc by solicitors).

#### TOTAL FLOOR AREE: 1971 sq.ft. (183.2 sq.m.) approx.

Whilet every alternot have been made to everate the excussion of the doctory controlled with the controlle