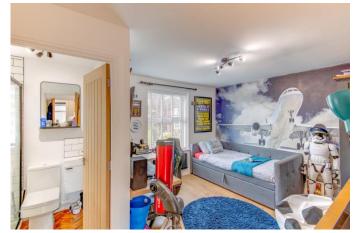

The first-floor landing establishes: bedroom one is accessed via a separated staircase within the dining area and is a generous double with integral wardrobes and an ensuite shower room, bedroom two presents a further double with potential space for wardrobes, bedrooms three and four are similarly sized doubles also with space for potential storage and bedroom five is a comfortable single. The modern bathroom of the house offers a shower/bath, wash basin and WC.