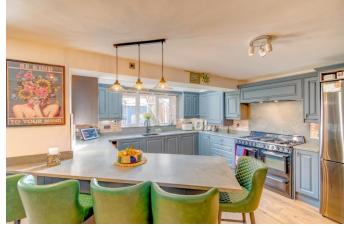

### **Description:**

A well-presented and modernised, five-bedroom detached family home situated in Brockhill, Redditch. Boasting a generous lounge space with a bay window, a newly fitted, contemporary open plan kitchen/dining room, a double garage and a versatile garden.

To the front of the property is a very generous drive space with ample space for parking multiple vehicles, forward access to the double garage and side-gated rear access.

The ground floor of the accommodation comprises: a welcoming entrance hallway, a spacious lounge with a bay window, the modern kitchen/dining room is a generous space offering; a sink, dishwasher, fitted fridge within a breakfast bar, a skylight window, as well as space/plumbing for freestanding appliances. This floor also gives access to a utility room, rear access to the garage and a downstairs WC.

#### **Details:**

**Entrance Hall** 9'8" x 13' (2.95m x 3.96m) Both max (L-shaped)

Hallway

**Lounge** 15'9" x 16'4" (4.8m x 4.98m) Both max (into bay)

**WC** 4'3" x 5' (1.3m x 1.52m) Both max

**Kitchen/Dining Room** 15' x 25'5" (4.57m x 7.75m) Both max