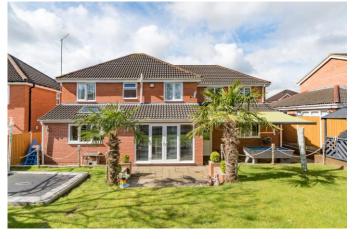

### **Description:**

A well-presented and modernised, five-bedroom detached family home situated in Brockhill, Redditch. Boasting a generous lounge space with a bay window, a newly fitted, contemporary open plan kitchen/dining room, a double garage and a versatile garden.

To the rear is a well-established, private, versatile garden with an initial stone slab patio, with a stepped-up to a brick walled boundary with the central garden space laid to lawn. This garden also features a decked seating area and has planted and fenced boundaries.