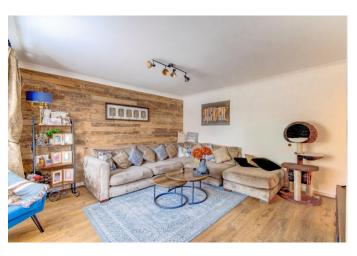

### **Description:**

A well-presented and modernised, five-bedroom detached family home situated in Brockhill, Redditch. Boasting a generous lounge space with a bay window, a newly fitted, contemporary open plan kitchen/dining room, a double garage and a versatile garden.

To the front of the property is a very generous drive space with ample space for parking multiple vehicles, forward access to the double garage and side-gated rear access.

The ground floor of the accommodation comprises: a welcoming entrance hallway, a spacious lounge with a bay window, the modern kitchen/dining room is a generous space offering; a sink, dishwasher, fitted fridge within a breakfast bar, a skylight window, as well as space/plumbing for freestanding appliances. This floor also gives access to a utility room, rear access to the garage and a downstairs WC.

#### **Details:**

**Entrance Hall** 9'8" x 13' (2.95m x 3.96m) Both max (L-shaped)

Hallway

**Lounge** 15'9" x 16'4" (4.8m x 4.98m) Both max (into bay)

**WC** 4'3" x 5' (1.3m x 1.52m) Both max

**Kitchen/Dining Room** 15' x 25'5" (4.57m x 7.75m) Both max