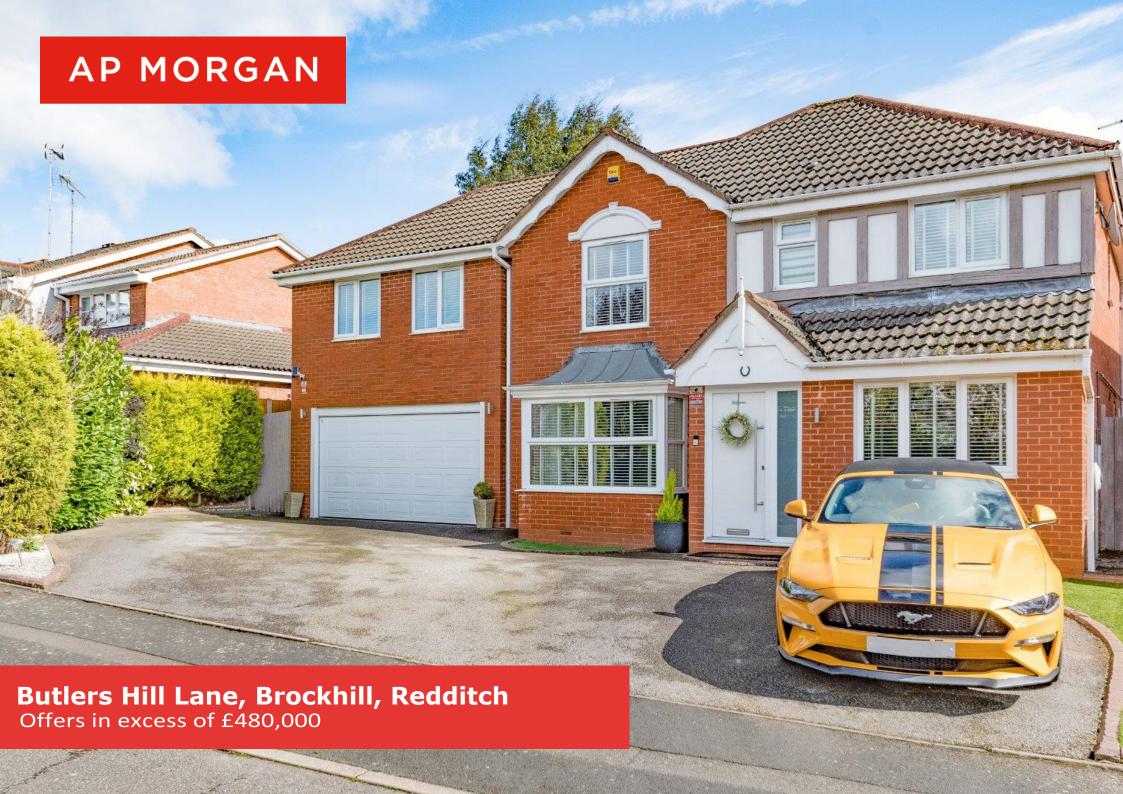

#### **Features:**

- Five-bedroom detached family home
- Entrance hall with downstairs WC
- Spacious lounge with bay window
- Modern, open plan kitchen/dining room
- Four double bedrooms, two with ensuites
- Contemporary bathroom
- Utility room, double garage & generous parking
- Versatile and private garden
- EPC- C

### **Description:**

A well-presented and modernised, five-bedroom detached family home situated in Brockhill, Redditch. Boasting a generous lounge space with a bay window, a newly fitted, contemporary open plan kitchen/dining room, a double garage and a versatile garden.

To the front of the property is a very generous drive space with ample space for parking multiple vehicles, forward access to the double garage and side-gated rear access.

The ground floor of the accommodation comprises: a welcoming entrance hallway, a spacious lounge with a bay window, the modern kitchen/dining room is a generous space offering; a sink, dishwasher, fitted fridge within a breakfast bar, a skylight window, as well as space/plumbing for freestanding appliances. This floor also gives access to a utility room, rear access to the garage and a downstairs WC.

Situated in Brockhill, this property is roughly 1.5 miles from the Redditch Town Centre, offering an assortment of amenities including shopping, bars and restaurants, along with the local bus and railway stations. Additionally, the M5 and M42 motorways are easily accessible.