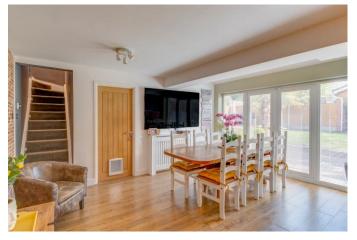

To the front of the property is a very generous drive space with ample space for parking multiple vehicles, forward access to the double garage and side-gated rear access.

The ground floor of the accommodation comprises: a welcoming entrance hallway, a spacious lounge with a bay window, the modern kitchen/dining room is a generous space offering; a sink, dishwasher, fitted fridge within a breakfast bar, a skylight window, as well as space/plumbing for freestanding appliances. This floor also gives access to a utility room, rear access to the garage and a downstairs WC.

To the rear is a well-established, private, versatile garden with an initial stone slab patio, with a stepped-up to a brick walled boundary with the central garden space laid to lawn. This garden also features a decked seating area and has planted and fenced boundaries.