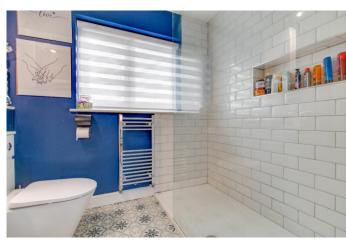

The first-floor landing establishes: bedroom one is accessed via a separated staircase within the dining area and is a generous double with integral wardrobes and an ensuite shower room, bedroom two presents a further double with potential space for wardrobes, bedrooms three and four are similarly sized doubles also with space for potential storage and bedroom five is a comfortable single. The modern bathroom of the house offers a shower/bath, wash basin and WC.

**Bathroom** 6'1" x 6'9" (1.85m x 2.06m) Both max

**Garage** 17'6" x 16'8" (5.33m x 5.08m) Both max (L-shaped)

**EPC Rating:** C

**Council Tax Band:** E (tbc by solicitors). **Tenure:** Freehold (tbc by solicitors).