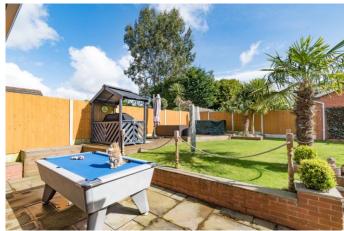

To the rear is a well-established, private, versatile garden with an initial stone slab patio, with a stepped-up to a brick walled boundary with the central garden space laid to lawn. This garden also features a decked seating area and has planted and fenced boundaries.